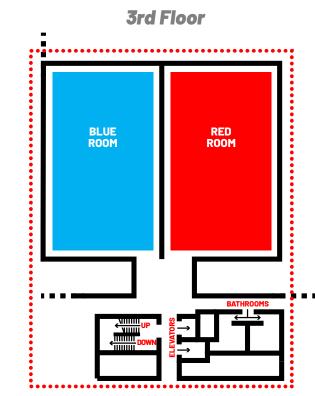

## **3rd floor:**

## **Red Room:**

Morning: Best Practices in Interpreting Oncology Appointments

Afternoon: Healthcare Interpreter Certification Setting the Course

#### **Blue room:**

Morning: Researching Language Justice Afternoon: Register: The Effects on Message Accuracy